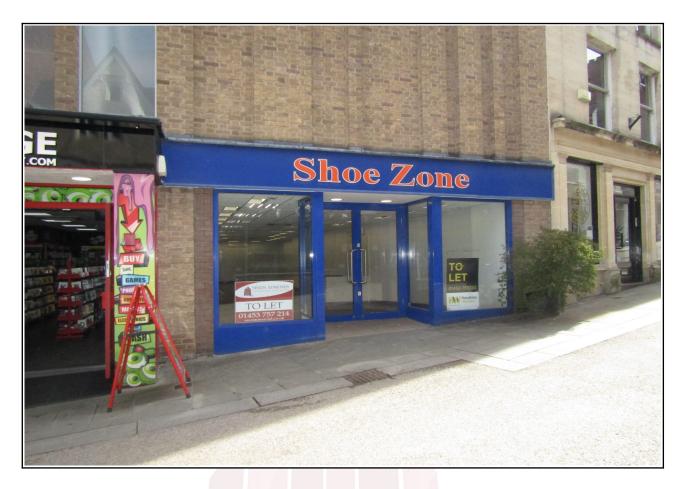

# HIGH STREET RETAIL UNIT – TO LET (Ground Fir 1,332 sq ft) First Fir 2,000 sq ft

63 High Street, Stroud, Glos. GL5 1AJ

### Location

The unit is prominently situated on Stroud High Street, with nearby occupiers including: The Works, Clarks Shoes, Betfred, Card Factory, Boots, Superdrug and Millets.

Stroud is a thriving Market Town, located approx 5 miles West of M5, 9 miles south of Gloucester. Town population circa 13,000. District population circa 120,000.