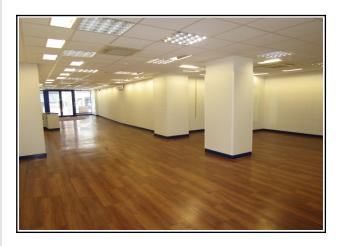

### **Features**

- Ground floor retail unit with ancillary to first floor
- Ground floor sales area 1,332 sq ft
- First floor ancillary areas 2,000 sq ft
- Prominently situated on Stroud High Street
- Modern retail unit with level floor area
- Busy retail area comprising mix of both national and successful, independent local traders

| Accommodation |             |
|---------------|-------------|
| Ground floor  | 1,332 sq ft |
| First floor   | 2,000 sq ft |
| Two WCs       |             |
| Total         | 3,332 sq ft |

Areas on net internal area basis. Approx only.