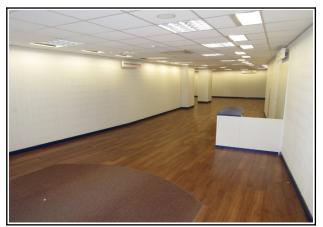

### **Features**

- Ground floor retail unit with ancillary to first floor
- Ground floor sales area 1,332 sq ft
- First floor ancillary areas 2,000 sq ft
- Prominently situated on Stroud High Street
- Modern retail unit with level floor area
- Busy retail area comprising mix of both national and successful, independent local traders

| Accommodation |             |
|---------------|-------------|
| Ground floor  | 1,332 sq ft |
| First floor   | 2,000 sq ft |
| Two WCs       |             |
| Total         | 3,332 sq ft |

Areas on net internal area basis. Approx only.