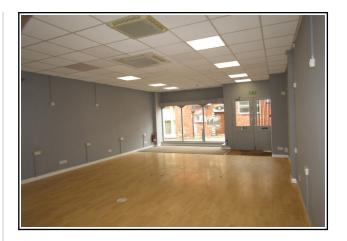

# WELL-PRESENTED RETAIL UNIT – TO LET

(700 sq ft) Benefits from First Floor (527 sq ft)

6 Threadneedle Street, Cornhill Shopping Centre, Stroud, Glos. GL5 1AF

## **Features**

- Ground floor shop with ancillary to upper floor
- Ground floor sales area 700 sq ft
- Upper floor ancillary area 527 sq ft
- Well-situated on Threadneedle Street
- · Busy retail location comprising mix of both national and successful, independent local traders