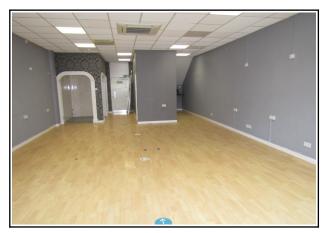

# WELL-PRESENTED RETAIL UNIT – TO LET

(700 sq ft) Benefits from First Floor (527 sq ft)

6 Threadneedle Street, Cornhill Shopping Centre, Stroud, Glos. GL5 1AF

## **Features**

- Ground floor shop with ancillary to upper floor
- Ground floor sales area 700 sq ft
- Upper floor ancillary area 527 sq ft
- Well-situated on Threadneedle Street
- · Busy retail location comprising mix of both national and successful, independent local traders