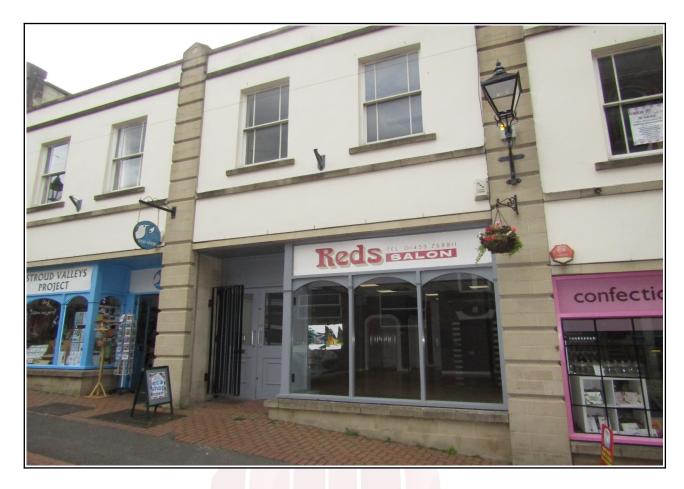

# WELL-PRESENTED RETAIL UNIT – TO LET

(700 sq ft) Benefits from First Floor (527 sq ft)

6 Threadneedle Street, Cornhill Shopping Centre, Stroud, Glos. GL5 1AF

#### Location

The unit is prominently situated on Kendrick St and Threadneedle St, in Cornhill Shopping Centre. Cornhill Shopping Centre is a well-established pedestrian shopping area in the heart of Stroud town centre. Occupiers in the area include a mix of retailers, eateries and offices, including: Iceland; Sports Direct; The Job Centre and well-established independent operators.