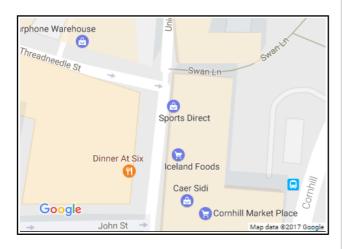

# Location

The office is prominently situated on Union St, in the heart of Cornhill Shopping Centre. Cornhill Shopping Centre is a well-established pedestrian shopping area in the heart of Stroud town centre. Occupiers in the area include a mix of retailers, eateries and offices, including: Iceland; Sports Direct; The Job Centre and well-established independent operators.

Cornhill Shopping Centre also benefits from the award winning Stroud Farmers Market, held every Saturday. This brings even more footfall into the already busy area.

Stroud is a thriving Market Town, located approx 5 miles West of M5, 9 miles south of Gloucester. Town population circa 13,000. District population circa 120,000.