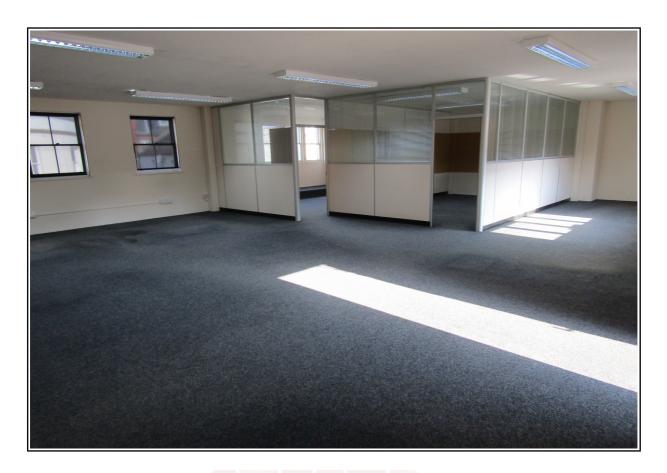

# OFFICE / SHOWROOM / RETAIL – TO LET (2377 sq ft) Town Centre Location

Cornhill Chambers, Union Street, Cornhill Shopping Centre, Stroud GL5 2HE

Description

- Open plan
- Self-contained
- Flexible accommodation
- NIA 2377 sq ft
- Kitchenette
- Separate Male / Female / Disabled WC facilities
- Would suit showroom / retailer with partial storage use

#### Accommodation

- Office area 2,377 sq ft
- Kitchenette
- Male / Female WCs
- Disabled WC
- Total

Above area on net internal area basis. Approx only.

2,377 sq ft