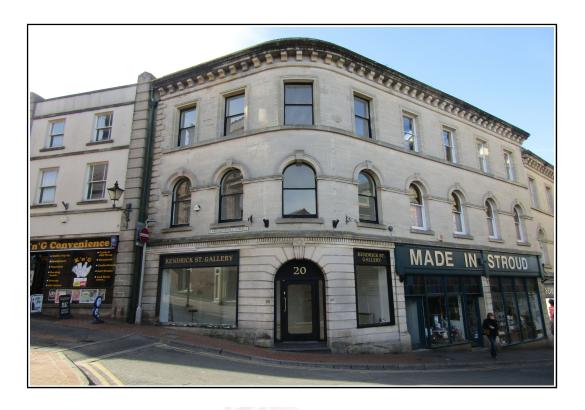

# RETAIL UNIT - TO LET (1,096 sq ft)

Extremely Prominent Location: Junction of Kendrick St and Threadneedle St

20 Kendrick Street, Cornhill Shopping Centre, Stroud GL5 1AA

# Description

- Ground floor shop with further retail / ancillary to upper floors
- Ground floor sales area 400 sq ft
- Ancillary / upper floor sales 696 sq ft
- Prominent unit in sought after location

#### Situation

- Neighbouring units include: Johnsons Dry Cleaners, Halifax and The Subscription Rooms
- Busy retail location comprising mix of both National and successful, independent local traders
- Highly visible corner unit in high footfall area

# Location

The unit is prominently situated on Kendrick St and Threadneedle St, in Cornhill Shopping Centre. Cornhill Shopping Centre is a well-established pedestrian shopping area in the heart of Stroud town centre. Occupiers in the area include a mix of retailers, eateries and offices, including: Iceland; Sports Direct; The Job Centre and well-established independent operators.