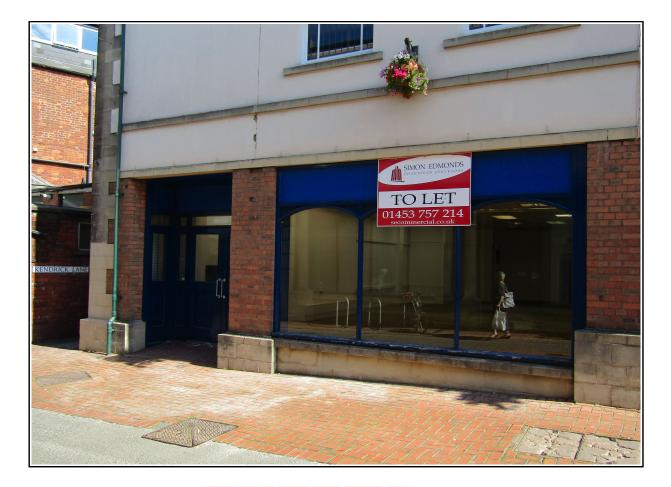

# RETAIL UNIT – TO LET (1,178 sq ft)

Busy Location Near Sports Direct & Farmers Market

Threadneedle Street, Cornhill Shopping Centre, Stroud GL5 1AF

Description

- Ground floor lock up shop with ancillary to first floor
- Sales area 1,178 sq ft
- Ancillary storage 745 sq ft
- Disabled access and WC

#### Location

The unit is prominently situated on Threadneedle St, in the heart of Cornhill Shopping Centre. Cornhill Shopping Centre is a well-established pedestrian shopping area in the heart of Stroud town centre. Occupiers in the area include a mix of retailers, eateries and offices, including: Iceland; Sports Direct; The Job Centre and well-established independent operators.